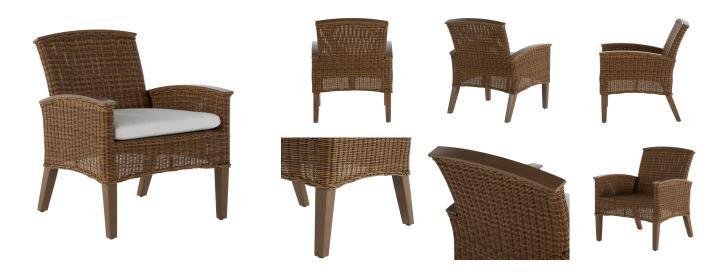

## **Astoria Woven Arm Chair**

SKU: 3551

Item

SKU

## **DESCRIPTION**

This wicker classic is updated with sleek aluminum detailing and UV-resistant resin wicker over a heavy-gauge aluminum frame. The Astoria Armchair has an antiqued application and fine braiding detail to ensure quality and style.

## MAIN SPECIFICATIONS

| Material                    | Wrought Aluminum       |
|-----------------------------|------------------------|
| Brand                       | Summer Classics        |
| Dimensions                  | W24.5" x D27" x H34.5" |
| Product Collection          | Astoria                |
| OTHER SPECIFICATIONS        |                        |
| Arm Height                  | 25.5"                  |
| Seat Depth                  | 19"                    |
| Seat Height without Cushion | 17.5"                  |
| Seat Height with Cushion    | 19.5"                  |
| Seat Width                  | 21"                    |