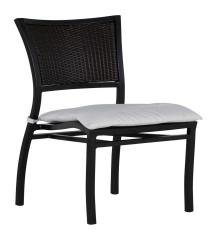

## **Aire Side Chair**

SKU: 3561

## DESCRIPTION

Delicate yet durable, the stackable outdoor Aire Side Chair features an exceptionally weather-resistant woven seat and back crafted from N-dura<sup>™</sup> resin wicker for long-lasting beauty and durability. The hand-welded wrought aluminum frame highlights the graceful curves of the legs and seat.

## MAIN SPECIFICATIONS

| Item                 | Aire Side Chair             |
|----------------------|-----------------------------|
| SKU                  | 3561                        |
| Material             | Wrought Aluminum            |
| Brand                | Summer Classics             |
| Dimensions           | W20.125" x D23.5" x H34.25" |
| Product Collection   | Aire                        |
| OTHER SPECIFICATIONS |                             |