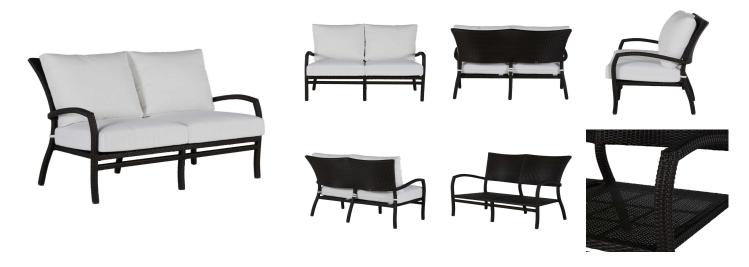

# **Skye Woven Loveseat**

SKU: 3594

## **DESCRIPTION**

The Skye Loveseat is crafted from highly weather-resistant N-Dura™ resin wicker for a classic outdoor style. The loveseat's wrought aluminum frame ensures stability and long-lasting beauty. This sleek design easily mixes with a variety of wicker patio furniture sets.

## MAIN SPECIFICATIONS

| Item                      | Skye Woven Loveseat     |
|---------------------------|-------------------------|
| SKU                       | 3594                    |
| Brand                     | Summer Classics         |
| Dimensions                | W52.75" x D33.5" x H37" |
| <b>Product Collection</b> | Skye                    |
|                           |                         |