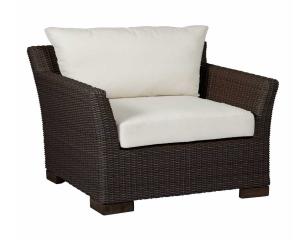

# **Club Woven Lounge Chair**

SKU: 3627

### **DESCRIPTION**

The Club Woven Lounge Chair is the top choice for outdoor wicker chair comfort. Crafted from woven N-dura™ resin wicker, this wicker is guaranteed to not experience any significant color change for 5 years. Luxurious cloud-soft cushions guarantee years of comfortable outdoor relaxation.