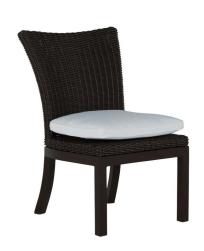

# **Rustic Woven Side Chair**

SKU: 3761

## **DESCRIPTION**

Sturdy, timeless, and built for year-round living, the Rustic Side Chair brings beautiful elegance to any outdoor space. Crafted from weather- and UV-resistant N-dura™ resin wicker over a heavy-gauge aluminum frame, this versatile chair has an antiqued finish and fine braiding detail for superior quality and style.

## MAIN SPECIFICATIONS

| Item                      | Rustic Woven Side Chair |
|---------------------------|-------------------------|
| SKU                       | 3761                    |
| Brand                     | Summer Classics         |
| Dimensions                | W20" x D25.25" x H36.5" |
| <b>Product Collection</b> | Rustic                  |