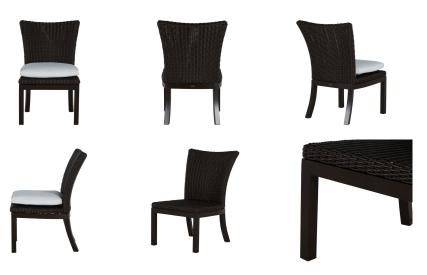

# **Rustic Woven Side Chair**

SKU: 3761

## **DESCRIPTION**

Sturdy, timeless, and built for year-round living, the Rustic Side Chair brings beautiful elegance to any outdoor space. Crafted from weather- and UV-resistant N-dura™ resin wicker over a heavy-gauge aluminum frame, this versatile chair has an antiqued finish and fine braiding detail for superior quality and style.

## MAIN SPECIFICATIONS

| Item                      | Rustic Woven Side Chair |
|---------------------------|-------------------------|
| SKU                       | 3761                    |
| Brand                     | Summer Classics         |
| Dimensions                | W20" x D25.25" x H36.5" |
| <b>Product Collection</b> | Rustic                  |