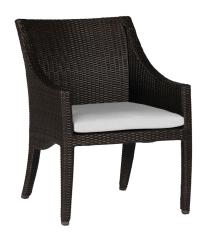

## **Athena Woven Arm Chair**

SKU: 3970

## **DESCRIPTION**

The Athena Armchair brings timeless beauty to outdoor spaces. This wicker patio chair features an aluminum frame completely covered by weather-resistant N-dura<sup>™</sup> resin wicker for durability and strength. A removable seat pan and anodized aluminum feet help ensure long-lasting good looks and enjoyment.