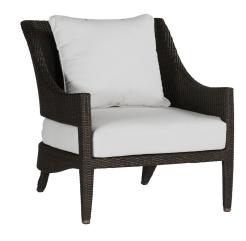

# **Athena Woven Lounge Chair**

SKU: 3977

## **DESCRIPTION**

The Athena Lounge Chair brings timeless beauty to outdoor spaces. This wicker patio chair features an aluminum frame completely covered by weather-resistant N-dura<sup>™</sup> resin wicker for durability and strength. Elegantly styled with plushly cushioned seating.