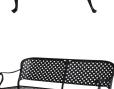

## DESCRIPTION

The styling of the Provence Sofa evokes the relaxed elegance of the South of France. The sofa features a double latticework design and gracefully turned legs. Crafted from never-rust cast aluminum and finished in an architectural-grade powder coating that is exceptionally weather resistant, this sofa will provide many seasons of enjoyment.