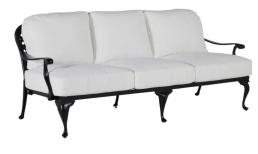

## DESCRIPTION

The styling of the Provence Sofa evokes the relaxed elegance of the South of France. The sofa features a double latticework design and gracefully turned legs. Crafted from never-rust cast aluminum and finished in an architectural-grade powder coating that is exceptionally weather resistant, this sofa will provide many seasons of enjoyment.

## MAIN SPECIFICATIONS

| Item               | Provance Aluminum Sofa  |
|--------------------|-------------------------|
| SKU                | 4064                    |
| Material           | Cast Aluminum           |
| Brand              | Summer Classics         |
| Dimensions         | W78.5" x D33" x H34.75" |
| Product Collection | Provance                |