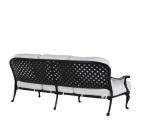

## DESCRIPTION

The styling of the Provence Sofa evokes the relaxed elegance of the South of France. The sofa features a double latticework design and gracefully turned legs. Crafted from never-rust cast aluminum and finished in an architectural-grade powder coating that is exceptionally weather resistant, this sofa will provide many seasons of enjoyment.