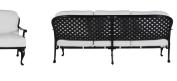

## DESCRIPTION

The styling of the Provence Sofa evokes the relaxed elegance of the South of France. The sofa features a double latticework design and gracefully turned legs. Crafted from never-rust cast aluminum and finished in an architectural-grade powder coating that is exceptionally weather resistant, this sofa will provide many seasons of enjoyment.