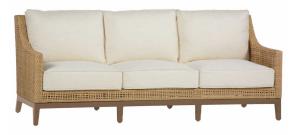

## Peninsula Woven Sofa

SKU: 4234

## DESCRIPTION

Sturdy, timeless, and built for year-round living, the Peninsula Sofa features an open-weave, light and airy design. Finished in an ultra-realistic Raffia resin wicker, the Peninsula Sofa features a high back and cushioned seating for ultimate comfort in your outdoor living room.

## MAIN SPECIFICATIONS

| Item               | Peninsula Woven Sofa |
|--------------------|----------------------|
| SKU                | 4234                 |
| Material           | Wrought Aluminum     |
| Brand              | Summer Classics      |
| Dimensions         | W80" x D36" x H36"   |
| Product Collection | Peninsula            |