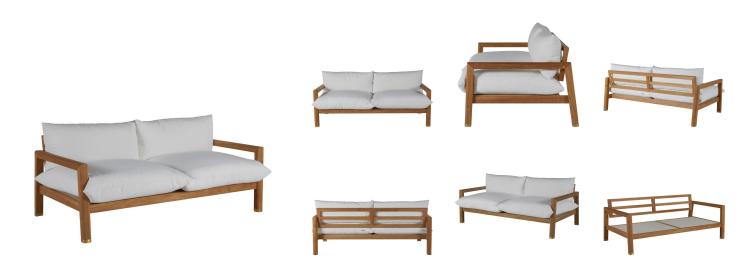

# **Monterey Loveseat**

SKU: 2402

### **DESCRIPTION**

The Monterey Loveseat is constructed from natural teak, a hard durable wood thats exceptionally resistant to weather and natural elements. Summer Classics teak furniture features mortise and tenon construction to assure years of durable, worry-free enjoyment. The included ultra-plush cushions are specifically designed for outdoors to withstand fading and natural elements, and to guarantee high-quality performance. Natural Teak.

## MAIN SPECIFICATIONS

| Item                      | Monterey Loveseat            |
|---------------------------|------------------------------|
| SKU                       | 2402                         |
| Material                  | Brass, Teak                  |
| Brand                     | Summer Classics              |
| Dimensions                | W37.25" x D66.875" x H29.25" |
| <b>Product Collection</b> | Monterey                     |