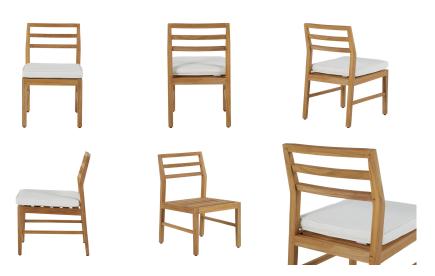

# Santa Barbara Teak Side Chair

SKU: 2791

## **DESCRIPTION**

Bring the natural beauty of the California coastline to your backyard. Constructed using marine-grade teak, the luxurious yet durable Santa Barbara Teak Side Chair is perfect for saltwater environments.

Santa Barbara Teak Side Chair