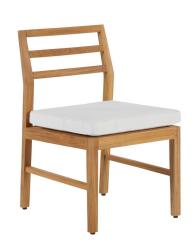

# Santa Barbara Teak Side Chair

SKU: 2791

## **DESCRIPTION**

Bring the natural beauty of the California coastline to your backyard. Constructed using marine-grade teak, the luxurious yet durable Santa Barbara Teak Side Chair is perfect for saltwater environments.

Santa Barbara Teak Side Chair