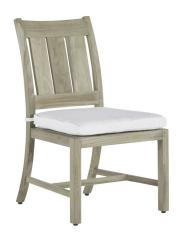

## **Croquet/Club Teak Side Chair**

SKU: 2831

## **DESCRIPTION**

Built for year-round living, the Croquet Teak Side Chair features a handsome, classic look that complements a wide range of teak dining tables. Made from high-quality marinegrade teak with mortise-and-tenon construction. Sturdy teak slats form the chair's back. A custom-fitted seat cushion adds supreme comfort.

## MAIN SPECIFICATIONS

**Seat Height with Cushion** 

**Seat Width** 

| Item                        | Croquet/Club Teak Side Chair     |
|-----------------------------|----------------------------------|
| SKU                         | 2831                             |
| Material                    | Teak                             |
| Brand                       | Summer Classics                  |
| Dimensions                  | W19.875" x D23.125" x<br>H37.75" |
| <b>Product Collection</b>   | Croquet Teak                     |
| OTHER SPECIFICATIONS        |                                  |
| Seat Depth                  | 19"                              |
| Seat Height without Cushion | 18"                              |