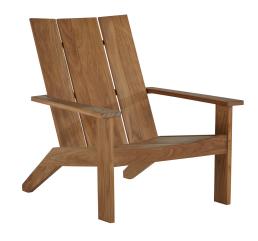

### **DESCRIPTION**

The Summer Classics Ashland Teak Adirondack presents a modern take on the classic Adirondack style, featuring a smooth texture and sleek frame design that blends well with a variety of outdoor seating collections. Styled with a gathered teak-slat back with mortise-and-tenon construction, this Adirondack is built to be enjoyed for years and years.