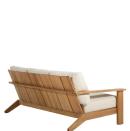

## DESCRIPTION

The Ashland Teak Sofa features a classic design with sleek lines, gently curved legs, and comfortable flat armrests, making it a perfect choice for any outdoor space. A bench-style seat cushion with a three-cushion back, this sofa brings luxurious seating and stylish good looks. Its long-lasting, weather-resistant materials promise years of enjoyment.

## MAIN SPECIFICATIONS

| Item               | Ashland Teak Sofa         |
|--------------------|---------------------------|
| SKU                | 2895                      |
| Material           | Teak                      |
| Brand              | Summer Classics           |
| Dimensions         | W73.125" x D39" x H32.75" |
| Product Collection | Ashland                   |