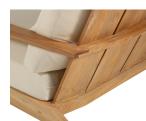

## DESCRIPTION

The Ashland Teak Sofa features a classic design with sleek lines, gently curved legs, and comfortable flat armrests, making it a perfect choice for any outdoor space. A bench-style seat cushion with a three-cushion back, this sofa brings luxurious seating and stylish good looks. Its long-lasting, weather-resistant materials promise years of enjoyment.