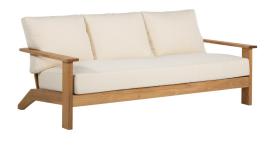

## DESCRIPTION

The Ashland Teak Sofa features a classic design with sleek lines, gently curved legs, and comfortable flat armrests, making it a perfect choice for any outdoor space. A bench-style seat cushion with a three-cushion back, this sofa brings luxurious seating and stylish good looks. Its long-lasting, weather-resistant materials promise years of enjoyment.

## MAIN SPECIFICATIONS

| Item               | Ashland Teak Sofa         |
|--------------------|---------------------------|
| SKU                | 2895                      |
| Material           | Teak                      |
| Brand              | Summer Classics           |
| Dimensions         | W73.125" x D39" x H32.75" |
| Product Collection | Ashland                   |

## OTHER SPECIFICATIONS

| Arm Height                  | 23.125" |
|-----------------------------|---------|
| Assembly Required           | Yes     |
| Seat Depth                  | 28"     |
| Seat Height without Cushion | 11"     |
| Seat Height with Cushion    | 17"     |
| Seat Width                  | 68.125" |