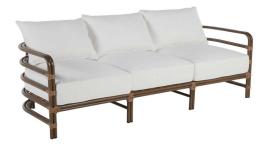

## Malibu Sofa

SKU: 3131

## DESCRIPTION

Inspired by the vintage look of natural rattan, the Malibu collection mixes materials for a modern, minimalist take on outdoor furniture. The Malibu Sofa is crafted with premium wrought aluminum paired with N-dura<sup>™</sup> resin wrapping, which creates a dramatic interplay between the oak and burlap finishes.

## MAIN SPECIFICATIONS

| Item               | Malibu Sofa               |
|--------------------|---------------------------|
| SKU                | 3131                      |
| Material           | Wrought Aluminum          |
| Brand              | Summer Classics           |
| Dimensions         | W76" x D30.75" x H25.875" |
| Product Collection | Malibu                    |