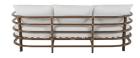

## Malibu Sofa

SKU: 3131

## DESCRIPTION

Inspired by the vintage look of natural rattan, the Malibu collection mixes materials for a modern, minimalist take on outdoor furniture. The Malibu Sofa is crafted with premium wrought aluminum paired with N-dura<sup>™</sup> resin wrapping, which creates a dramatic interplay between the oak and burlap finishes.

## MAIN SPECIFICATIONS

| Item               | Malibu Sofa               |
|--------------------|---------------------------|
| SKU                | 3131                      |
| Material           | Wrought Aluminum          |
| Brand              | Summer Classics           |
| Dimensions         | W76" x D30.75" x H25.875" |
| Product Collection | Malibu                    |