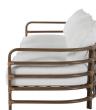

## Malibu Sofa

SKU: 3131

## DESCRIPTION

Inspired by the vintage look of natural rattan, the Malibu collection mixes materials for a modern, minimalist take on outdoor furniture. The Malibu Sofa is crafted with premium wrought aluminum paired with N-dura<sup>™</sup> resin wrapping, which creates a dramatic interplay between the oak and burlap finishes.