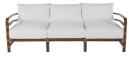

## Malibu Sofa

SKU: 3131

## DESCRIPTION

Inspired by the vintage look of natural rattan, the Malibu collection mixes materials for a modern, minimalist take on outdoor furniture. The Malibu Sofa is crafted with premium wrought aluminum paired with N-dura<sup>™</sup> resin wrapping, which creates a dramatic interplay between the oak and burlap finishes.

## MAIN SPECIFICATIONS

| Item               | Malibu Sofa               |
|--------------------|---------------------------|
| SKU                | 3131                      |
| Material           | Wrought Aluminum          |
| Brand              | Summer Classics           |
| Dimensions         | W76" x D30.75" x H25.875" |
| Product Collection | Malibu                    |