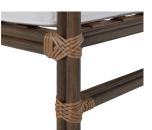

## DESCRIPTION

Inspired by the vintage look of natural rattan, the Malibu collection mixes materials for a modern, minimalist take on outdoor furniture. The Malibu Sofa is crafted with premium wrought aluminum paired with N-dura<sup>™</sup> resin wrapping, which creates a dramatic interplay between the oak and burlap finishes.