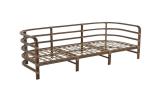

## Malibu Sofa

SKU: 3131

## DESCRIPTION

Inspired by the vintage look of natural rattan, the Malibu collection mixes materials for a modern, minimalist take on outdoor furniture. The Malibu Sofa is crafted with premium wrought aluminum paired with N-dura<sup>™</sup> resin wrapping, which creates a dramatic interplay between the oak and burlap finishes.

## MAIN SPECIFICATIONS

| Item               | Malibu Sofa               |
|--------------------|---------------------------|
| SKU                | 3131                      |
| Material           | Wrought Aluminum          |
| Brand              | Summer Classics           |
| Dimensions         | W76" x D30.75" x H25.875" |
| Product Collection | Malibu                    |