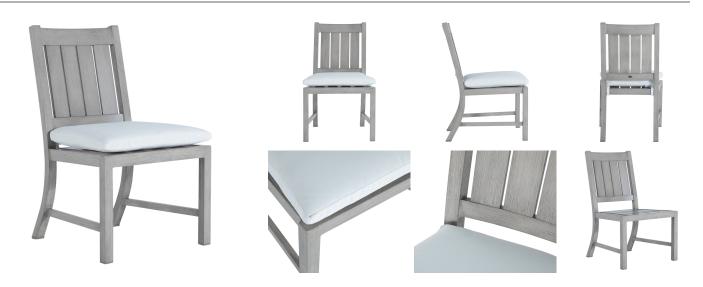

## **Club/Croquet Aluminum Side Chair**

SKU: 3331

Item

## **DESCRIPTION**

The Club/Croquet Aluminum Side Chair features a classic style that mixes with an array of outdoor looks. Handcrafted from sturdy wrought aluminum with a UV-resistant powder-coated finish, the chair features a traditional slatted back and seat.

## MAIN SPECIFICATIONS

**Seat Height with Cushion** 

**Seat Width** 

|                             | Chair                      |
|-----------------------------|----------------------------|
| SKU                         | 3331                       |
| Material                    | Wrought Aluminum           |
| Brand                       | Summer Classics            |
| Dimensions                  | W19.75" x D24.5" x H37.25" |
| OTHER SPECIFICATIONS        |                            |
| Seat Depth                  | 19"                        |
| Seat Height without Cushion | 17"                        |