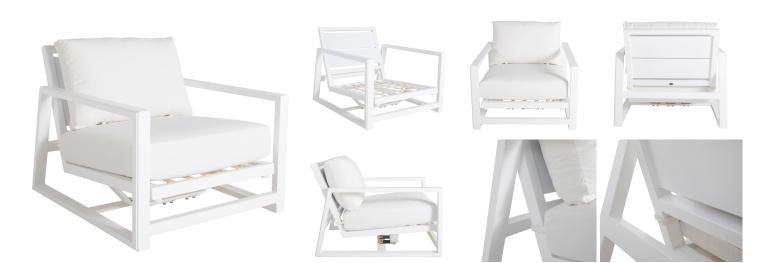

### DESCRIPTION

Distinguished by a simple frame, the Avondale Aluminum Spring Lounge proves there's elegance in understatement. Made of premium wrought aluminum and finished with a durable powdercoating, the motion features and custom cushions provide maximum comfort.

#### MAIN SPECIFICATIONS

| Item               | Avondale Aluminum Spring<br>Lounge Chair |
|--------------------|------------------------------------------|
| SKU                | 3405                                     |
| Material           | Wrought Aluminum                         |
| Brand              | Summer Classics                          |
| Dimensions         | W30.375" x D38" x H32.5"                 |
| Product Collection | Avondale Aluminum                        |

## OTHER SPECIFICATIONS

| Arm Height                  | 23.25" |
|-----------------------------|--------|
| Motion                      | Spring |
| Seat Depth                  | 27"    |
| Seat Height without Cushion | 9.5"   |
| Seat Height with Cushion    | 16"    |
| Seat Width                  | 26"    |