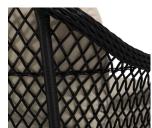

#### **DESCRIPTION**

The Soho Wicker Sofa captures the relaxed nature of outdoor living with the organic texture of its woven wicker. Featuring a bohemian-inspired design crafted from N-dura<sup>™</sup> resin wicker, this sofa makes a stylish statement with an intricately twisted design outlining the frame and an open-diamond weave back and sides.