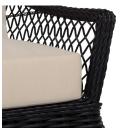

#### **DESCRIPTION**

The Soho Wicker Sofa captures the relaxed nature of outdoor living with the organic texture of its woven wicker. Featuring a bohemian-inspired design crafted from N-dura<sup>™</sup> resin wicker, this sofa makes a stylish statement with an intricately twisted design outlining the frame and an open-diamond weave back and sides.