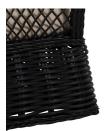

#### **DESCRIPTION**

The Soho Wicker Sofa captures the relaxed nature of outdoor living with the organic texture of its woven wicker. Featuring a bohemian-inspired design crafted from N-dura<sup>™</sup> resin wicker, this sofa makes a stylish statement with an intricately twisted design outlining the frame and an open-diamond weave back and sides.