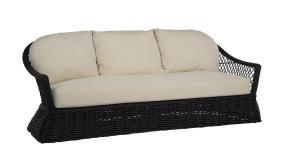

# Soho Woven Sofa

SKU: 3413

#### **DESCRIPTION**

The Soho Wicker Sofa captures the relaxed nature of outdoor living with the organic texture of its woven wicker. Featuring a bohemian-inspired design crafted from N-dura<sup>™</sup> resin wicker, this sofa makes a stylish statement with an intricately twisted design outlining the frame and an open-diamond weave back and sides.

## MAIN SPECIFICATIONS

ItemSoho Woven SofaSKU3413BrandSummer ClassicsDimensionsW81.75" x D36.625" x H35.75"Product CollectionSoho

### OTHER SPECIFICATIONS

| Arm Height                  | 24" |
|-----------------------------|-----|
| Seat Depth                  | 26" |
| Seat Height without Cushion | 12" |
| Seat Height with Cushion    | 18" |
| Seat Width                  | 72" |