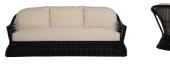

# Soho Woven Sofa

SKU: 3413

#### **DESCRIPTION**

The Soho Wicker Sofa captures the relaxed nature of outdoor living with the organic texture of its woven wicker. Featuring a bohemian-inspired design crafted from N-dura<sup>™</sup> resin wicker, this sofa makes a stylish statement with an intricately twisted design outlining the frame and an open-diamond weave back and sides.

## MAIN SPECIFICATIONS

ItemSoho Woven SofaSKU3413BrandSummer ClassicsDimensionsW81.75" x D36.625" x H35.75"Product CollectionSoho

### OTHER SPECIFICATIONS

| Arm Height                  | 24" |
|-----------------------------|-----|
| Seat Depth                  | 26" |
| Seat Height without Cushion | 12" |
| Seat Height with Cushion    | 18" |
| Seat Width                  | 72" |