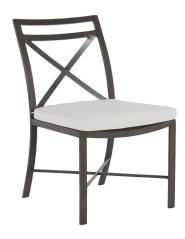

### **DESCRIPTION**

The Monaco Aluminum Side Chair is modern yet classic with its slender silhouette and X-design frame. Durable brushed aluminum construction makes it an outdoor piece that will be enjoyed for generations of carefree use.

### MAIN SPECIFICATIONS

| Item               | Monaco Aluminum Side Chair |
|--------------------|----------------------------|
| SKU                | 3421                       |
| Material           | Wrought Aluminum           |
| Brand              | Summer Classics            |
| Dimensions         | W19.5" x D25" x H36.5"     |
| Product Collection | Monaco                     |