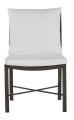

### **DESCRIPTION**

The Monaco Aluminum Side Chair is modern yet classic with its slender silhouette and X-design frame. Durable brushed aluminum construction makes it an outdoor piece that will be enjoyed for generations of carefree use.

### MAIN SPECIFICATIONS

| Item               | Monaco Aluminum Side Chair |
|--------------------|----------------------------|
| SKU                | 3421                       |
| Material           | Wrought Aluminum           |
| Brand              | Summer Classics            |
| Dimensions         | W19.5" x D25" x H36.5"     |
| Product Collection | Monaco                     |