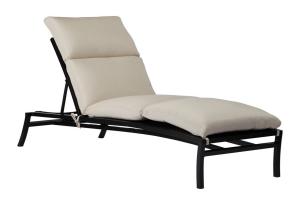

## **Aire Chaise**

SKU: 3563

## DESCRIPTION

Delicate yet durable, the outdoor Aire Chaise Lounge features an exceptionally weather-resistant woven seat and back crafted from N-dura<sup>™</sup> resin wicker for long-lasting beauty and durability. The hand-welded wrought aluminum frame offers easy reclining. For ultimate comfort, custom cushions are available.

## MAIN SPECIFICATIONS

| Item                        | Aire Chaise                |
|-----------------------------|----------------------------|
| SKU                         | 3563                       |
| Material                    | Wrought Aluminum           |
| Brand                       | Summer Classics            |
| Dimensions                  | W24.75" x D80.5" x H13.75" |
| Product Collection          | Aire                       |
| OTHER SPECIFICATIONS        |                            |
| Seat Height without Cushion | 13.75"                     |
| Seat Height with Cushion    | 16.75"                     |
| Seat Width                  | 24.75"                     |