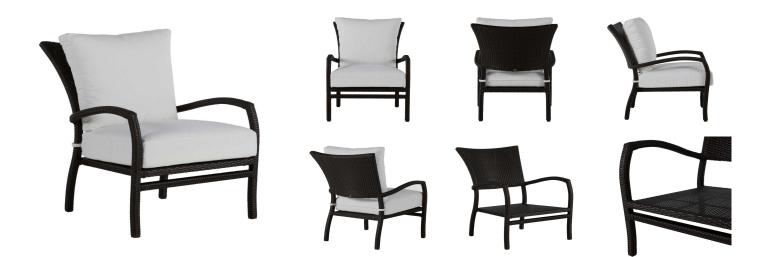

## DESCRIPTION

The Skye Lounge Chair is crafted from highly weather-resistant N-Dura<sup>™</sup> resin wicker for a classic outdoor style. The chair's wrought aluminum frame ensures stability and long-lasting beauty. This stackable chair easily mixes with a variety of wicker patio furniture sets.

## MAIN SPECIFICATIONS

| Item               | Skye Woven Lounge Chair |
|--------------------|-------------------------|
| SKU                | 3587                    |
| Brand              | Summer Classics         |
| Dimensions         | W27" x D33.5" x H37"    |
| Product Collection | Skye                    |

## OTHER SPECIFICATIONS

| Arm Height                  | 24"   |
|-----------------------------|-------|
| Seat Depth                  | 18"   |
| Seat Height without Cushion | 13"   |
| Seat Height with Cushion    | 18.5" |
| Seat Width                  | 27"   |