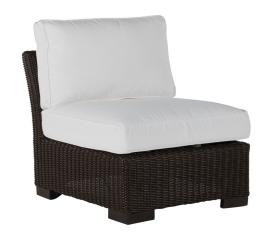

# **Club Woven Slipper Chair**

SKU: 3621

### **DESCRIPTION**

Summer Classics offers outdoor sectional seating designed to fit any space. The Club Woven Slipper Chair combines with other pieces in the collection to form a loveseat or sofa; or use the slipper chair for comfortable stand-alone seating. Constructed from highly weather-resistant N-dura<sup>TM</sup> resin wicker with asturdy wrought aluminum frame, this chair will last for years of enjoyment.

### MAIN SPECIFICATIONS

| Item                      | Club Woven Slipper Chair |
|---------------------------|--------------------------|
| SKU                       | 3621                     |
| Material                  | Wrought Aluminum         |
| Brand                     | Summer Classics          |
| Dimensions                | W26.25" x D34" x H29.5"  |
| <b>Product Collection</b> | Club Woven               |