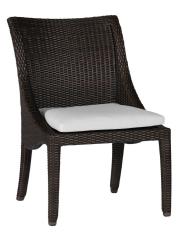

## Athena Woven Side Chair

SKU: 3971

## DESCRIPTION

The Athena Side Chair brings timeless beauty to outdoor spaces. This wicker patio chair features an aluminum frame completely covered by weather-resistant N-dura<sup>™</sup> resin wicker for durability and strength. A removable seat pan and anodized aluminum feet help ensure long-lasting good looks and enjoyment.