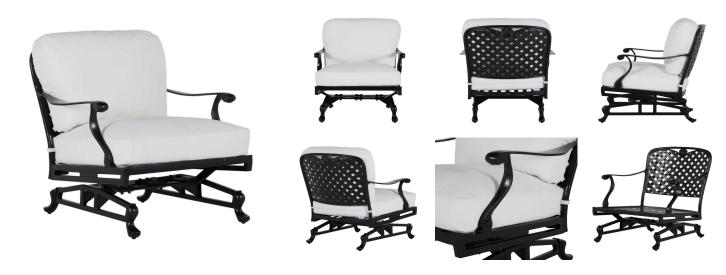

## **Provance Aluminum Spring Lounge**

SKU: 4089

Item

## **DESCRIPTION**

The styling of the Provence Spring Lounge chair evokes the relaxed elegance of the South of France. The chair features a double latticework design, scooped high back, and never-rust cast aluminum construction that is finished in an architectural-grade powder coating that is exceptionally weather resistant. This gracefully styled chair mixes well with a variety of metal patio sets and features a relaxing spring motion.

## MAIN SPECIFICATIONS

| SKU                         | 4089               |
|-----------------------------|--------------------|
| Material                    | Cast Aluminum      |
| Brand                       | Summer Classics    |
| Dimensions                  | W32" x D32" x H36" |
| Product Collection          | Provance           |
| OTHER SPECIFICATIONS        |                    |
| Arm Height                  | 25.5"              |
| Assembly Required           | Yes                |
| Motion                      | Spring             |
| Seat Depth                  | 27"                |
| Seat Height without Cushion | 13.5"              |
| Seat Height with Cushion    | 18.5"              |
| Seat Width                  | 25"                |