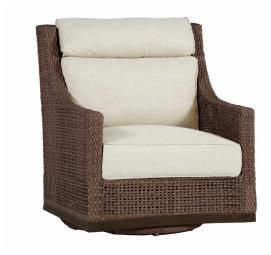

# Peninsula Swivel Glide Chair

SKU: 4205

### **DESCRIPTION**

Sturdy, timeless, and built for year-round living, the Peninsula Swivel Glider features an open-weave, light and airy design. Finished in an ultra-realistic Raffia resin wicker, the Peninsula has deep-seating comfort with a smooth swivel and gliding motion for ultimate relaxation.