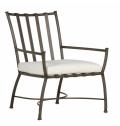

## Majorca Aluminum Arm Chair

SKU: 4236

## DESCRIPTION

Inspired by Majorca, the picturesque island off the coast of Spain, this outdoor collection from Summer Classics is both luxurious and beautiful. The Majorca Armchair's generous proportions and overstuffed cushions bring the comfort of indoors to outdoor spaces. Featuring elegant, subtly scalloped arms and a demilune stretcher at its base, the wrought aluminum frame assures both comfort and years of enjoyment.

## MAIN SPECIFICATIONS

| Item               | Majorca Aluminum Arm Chair   |
|--------------------|------------------------------|
| SKU                | 4236                         |
| Material           | Wrought Aluminum             |
| Brand              | Summer Classics              |
| Dimensions         | W27.25" x D28.75" x H38.875" |
| Product Collection | Majorca                      |

## OTHER SPECIFICATIONS

| Arm Height                  | 25.5"  |
|-----------------------------|--------|
| Seat Depth                  | 21"    |
| Seat Height without Cushion | 16.5"  |
| Seat Height with Cushion    | 18.5"  |
| Seat Width                  | 21.25" |