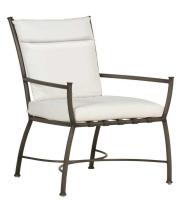

## Majorca Aluminum Arm Chair

SKU: 4236

## DESCRIPTION

Inspired by Majorca, the picturesque island off the coast of Spain, this outdoor collection from Summer Classics is both luxurious and beautiful. The Majorca Armchair's generous proportions and overstuffed cushions bring the comfort of indoors to outdoor spaces. Featuring elegant, subtly scalloped arms and a demilune stretcher at its base, the wrought aluminum frame assures both comfort and years of enjoyment.

## MAIN SPECIFICATIONS

| Item               | Majorca Aluminum Arm Chair   |
|--------------------|------------------------------|
| SKU                | 4236                         |
| Material           | Wrought Aluminum             |
| Brand              | Summer Classics              |
| Dimensions         | W27.25" x D28.75" x H38.875" |
| Product Collection | Majorca                      |

## OTHER SPECIFICATIONS

| Arm Height                  | 25.5"  |
|-----------------------------|--------|
| Seat Depth                  | 21"    |
| Seat Height without Cushion | 16.5"  |
| Seat Height with Cushion    | 18.5"  |
| Seat Width                  | 21.25" |