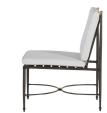

## **Roma Aluminum Side Chair**

SKU: 4368

## DESCRIPTION

The Roma Side Chair blends richly colored wrought aluminum with subtle details of gold embedded within the frame. Sturdy and timeless, this outdoor chair offers a timeless seating option for outdoor rooms.

## MAIN SPECIFICATIONS

| Item               | Roma Aluminum Side Chair |
|--------------------|--------------------------|
| SKU                | 4368                     |
| Material           | Wrought Aluminum         |
| Brand              | Summer Classics          |
| Dimensions         | W21.75" x D24" x H37"    |
| Product Collection | Roma                     |