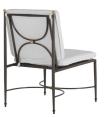

## **Roma Aluminum Side Chair**

SKU: 4368

## DESCRIPTION

The Roma Side Chair blends richly colored wrought aluminum with subtle details of gold embedded within the frame. Sturdy and timeless, this outdoor chair offers a timeless seating option for outdoor rooms.

## MAIN SPECIFICATIONS

| Item               | Roma Aluminum Side Chair |
|--------------------|--------------------------|
| SKU                | 4368                     |
| Material           | Wrought Aluminum         |
| Brand              | Summer Classics          |
| Dimensions         | W21.75" x D24" x H37"    |
| Product Collection | Roma                     |