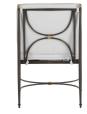

## **Roma Aluminum Side Chair**

SKU: 4368

## DESCRIPTION

The Roma Side Chair blends richly colored wrought aluminum with subtle details of gold embedded within the frame. Sturdy and timeless, this outdoor chair offers a timeless seating option for outdoor rooms.

## MAIN SPECIFICATIONS

| Item               | Roma Aluminum Side Chair |
|--------------------|--------------------------|
| SKU                | 4368                     |
| Material           | Wrought Aluminum         |
| Brand              | Summer Classics          |
| Dimensions         | W21.75" x D24" x H37"    |
| Product Collection | Roma                     |