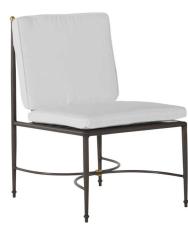

## **Roma Aluminum Side Chair**

SKU: 4368

## DESCRIPTION

The Roma Side Chair blends richly colored wrought aluminum with subtle details of gold embedded within the frame. Sturdy and timeless, this outdoor chair offers a timeless seating option for outdoor rooms.

## MAIN SPECIFICATIONS

| Item               | Roma Aluminum Side Chair |
|--------------------|--------------------------|
| SKU                | 4368                     |
| Material           | Wrought Aluminum         |
| Brand              | Summer Classics          |
| Dimensions         | W21.75" x D24" x H37"    |
| Product Collection | Roma                     |