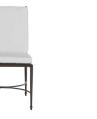

## DESCRIPTION

The Roma Side Chair blends richly colored wrought aluminum with subtle details of gold embedded within the frame. Sturdy and timeless, this outdoor chair offers a timeless seating option for outdoor rooms.

## MAIN SPECIFICATIONS

| Item               | Roma Aluminum Side Chair |
|--------------------|--------------------------|
| SKU                | 4368                     |
| Material           | Wrought Aluminum         |
| Brand              | Summer Classics          |
| Dimensions         | W21.75" x D24" x H37"    |
| Product Collection | Roma                     |