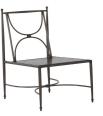

## DESCRIPTION

The Roma Side Chair blends richly colored wrought aluminum with subtle details of gold embedded within the frame. Sturdy and timeless, this outdoor chair offers a timeless seating option for outdoor rooms.

## MAIN SPECIFICATIONS

| Item               | Roma Aluminum Side Chair |
|--------------------|--------------------------|
| SKU                | 4368                     |
| Material           | Wrought Aluminum         |
| Brand              | Summer Classics          |
| Dimensions         | W21.75" x D24" x H37"    |
| Product Collection | Roma                     |