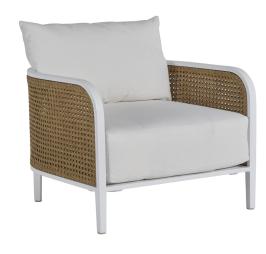

# **Havana Lounge Chair**

SKU: 4380

### **DESCRIPTION**

Inspired by classic open-cane weaving, the Havana Lounge Chair is updated with all-weather, natural resin wicker framed by black aluminum for lasting good looks and durability. The gently curved silhouette of this piece gives it a unique silhouette that will enhance any outdoor setting.

### MAIN SPECIFICATIONS

| Item                      | Havana Lounge Chair    |
|---------------------------|------------------------|
| SKU                       | 4380                   |
| Material                  | Wrought Aluminum       |
| Brand                     | Summer Classics        |
| Dimensions                | W28" x D29.125" x H24" |
| <b>Product Collection</b> | Havana                 |