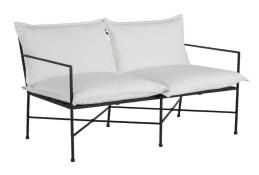

# **Italia Low Back Loveseat**

SKU: 5346

### **DESCRIPTION**

The Italia collection evokes memories of timeless outdoor furniture cast in heavy wrought iron and lasting for generations. This array of seating options reflects this classic look and adds refined details crafted from solid hammered iron bars. The slender framework and simple X-back design pair perfectly with Summer Classics cloud-soft flanged cushions for superb comfort.

### MAIN SPECIFICATIONS

| Item               | Italia Low Back Loveseat |
|--------------------|--------------------------|
| SKU                | 5346                     |
| Material           | Wrought Iron             |
| Brand              | Summer Classics          |
| Dimensions         | W52" x D30.75" x H32.75" |
| Product Collection | Italia                   |