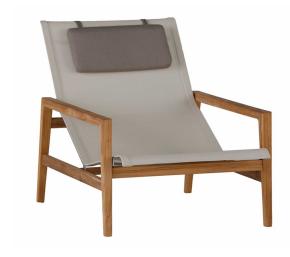

# **Coast Teak Easy Chair**

SKU: 2732

## **DESCRIPTION**

Summer Classics Coast Collection features timeless, fashionable outdoor designs that blend traditional craftsmanship with innovative materials. The mid-century styling of the Coast Teak Easy Chair is a comfortable fit with a variety of looks. Crafted from Indonesian teak, the chair is exceptionally rot- and weather-resistant for years of beauty and enjoyment. The exclusive Bayline sling upholstery provides a luxurious fabric feel, with no sagging or stretching.