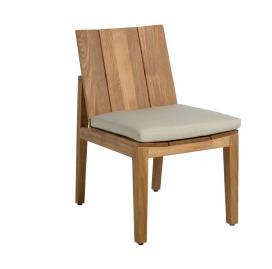

# **Ashland Teak Side Chair**

SKU: 2896

### **DESCRIPTION**

The Ashland Teak Side Chair with cushion defines contemporary outdoor dining. This versatile chair is perfect for small spaces and pairs well with a variety of other collections. Handcrafted from farm-grown, marine-grade teak, this chair is ideal as a dining chair or simply for additional stylish seating. Mortise-and-tenon construction ensures that this chair is built to last.

### MAIN SPECIFICATIONS

| Item               | Ashland Teak Side Chair |
|--------------------|-------------------------|
| SKU                | 2896                    |
| Material           | Teak                    |
| Brand              | Summer Classics         |
| Dimensions         | W18" x D23.5" x H34"    |
| Product Collection | Ashland                 |