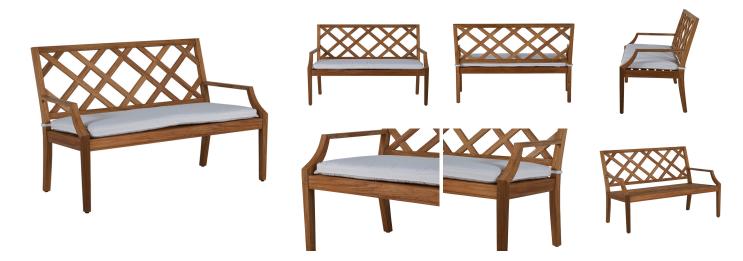

# Haley Teak 48" Bench

SKU: 2949

Item

### **DESCRIPTION**

With its beautifully classic latticework design, the Haley Bench evokes traditional French Country style. Made from farm-grown teak, this bench is built to last and will be a statement piece in any outdoor space for years and years.