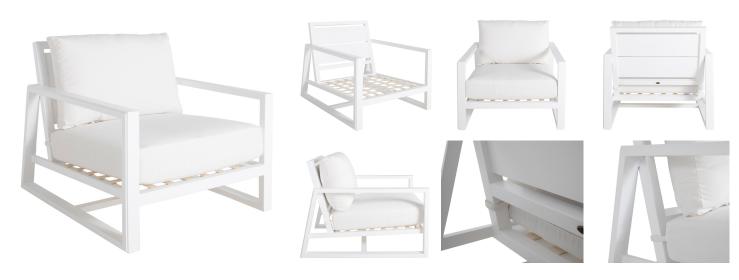

## **Avondale Aluminum Lounge Chair**

SKU: 3401

## **DESCRIPTION**

The Avondale Aluminum Lounge Chair features a classic midcentury modern design with deep seating and simple lines. Made of premium wrought aluminum and finished with a durable powder-coating, this stylish chair is built to last for years of outdoor enjoyment. This chair mixes well with aluminum dining pieces, accent tables, and a variety of other outdoor styles.

## MAIN SPECIFICATIONS

| Item                        | Avondale Aluminum Lounge<br>Chair |
|-----------------------------|-----------------------------------|
| SKU                         | 3401                              |
| Material                    | Wrought Aluminum                  |
| Brand                       | Summer Classics                   |
| Dimensions                  | W30.375" x D36.625" x H32.5"      |
| Product Collection          | Avondale Aluminum                 |
| OTHER SPECIFICATIONS        |                                   |
| Arm Height                  | 23.25"                            |
| Seat Depth                  | 27"                               |
| Seat Height without Cushion | 9.5"                              |
| Seat Height with Cushion    | 16"                               |
| Seat Width                  | 26"                               |
|                             |                                   |