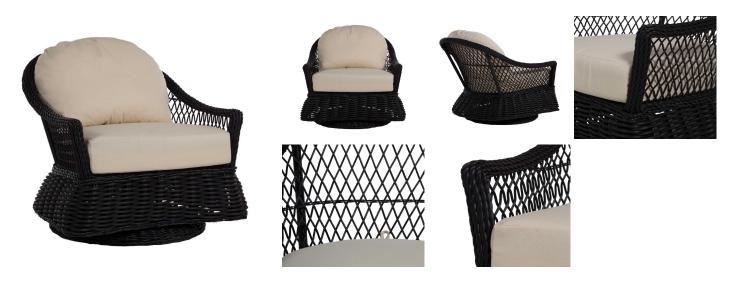

## Soho Woven Swivel Glider

SKU: 3414

## DESCRIPTION

The Soho Wicker Swivel Glider captures the relaxed nature of outdoor living with the organic texture of its woven wicker. Featuring a bohemian-inspired design crafted from N-dura<sup>™</sup> resin wicker, this glider makes a stylish statement with an intricately twisted design outlining the frame and an opendiamond weave back and sides.

## MAIN SPECIFICATIONS

| Item               | Soho Woven Swivel Glider     |
|--------------------|------------------------------|
| SKU                | 3414                         |
| Brand              | Summer Classics              |
| Dimensions         | W33.75" x D36.625" x H35.75" |
| Product Collection | Soho                         |

## OTHER SPECIFICATIONS

| Arm Height                  | 24.25" |
|-----------------------------|--------|
| Seat Depth                  | 25"    |
| Seat Height without Cushion | 13.5"  |
| Seat Height with Cushion    | 18.5"  |
| Seat Width                  | 24"    |