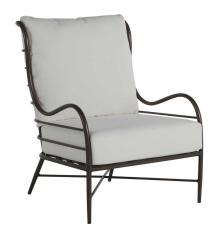

# **Carmel Aluminum Lounge**

SKU: 3492

### **DESCRIPTION**

The Carmel collection features an airy, open-frame design, which adds a sense of luxurious lightness to the enduring wrought aluminum construction. The Carmel Aluminum Lounge is styled with gracious proportions and works well with the Abby Nesting Tables.

### MAIN SPECIFICATIONS

| Item               | Carmel Aluminum Lounge |
|--------------------|------------------------|
| SKU                | 3492                   |
| Material           | Wrought Aluminum       |
| Brand              | Summer Classics        |
| Dimensions         | W29" x D33" x H42.5"   |
| Product Collection | Carmel                 |