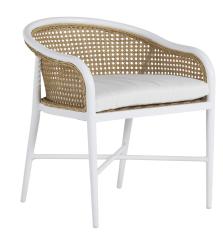

### **DESCRIPTION**

The Havana collection features gently curved black aluminum frames and all-weather, natural resin wicker inspired by open cane weaving. The Havana Arm Chair works well with the Harris Round Dining Table.