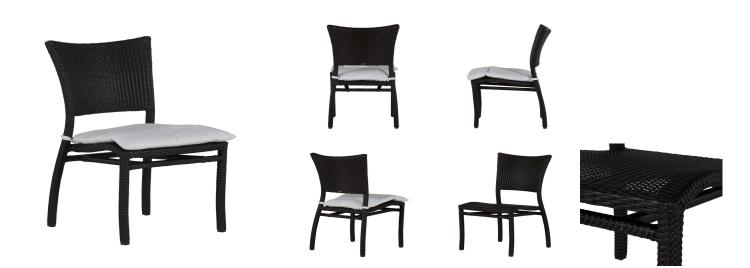

## **Skye Woven Side Chair**

SKU: 3581

## DESCRIPTION

The Skye Side Chair is crafted from highly weather-resistant N-Dura<sup>™</sup> resin wicker for a classic outdoor style. The chair's wrought aluminum frame ensures stability and long-lasting beauty. This stackable chair beautifully accessorizes a variety of wicker patio furniture sets.

## MAIN SPECIFICATIONS

| Item               | Skye Woven Side Chair     |
|--------------------|---------------------------|
| SKU                | 3581                      |
| Brand              | Summer Classics           |
| Dimensions         | W20.5" x D23.25" x H34.5" |
| Product Collection | Skye                      |