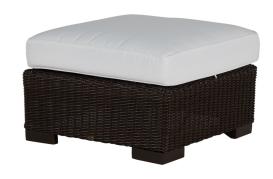

# **Club Woven Ottoman**

SKU: 3622

#### **DESCRIPTION**

The Club Woven Ottoman is the perfect companion used with Summer Classics' Club Woven Sectional collection. For put-your-feet-up comfort or as a stylish stand-alone seat, weather-resistant N-dura<sup>™</sup> resin wicker and sturdy wrought aluminum construction ensure this piece will withstand the elements for long-lasting enjoyment in your outdoor setting.

### MAIN SPECIFICATIONS

| Item                      | Club Woven Ottoman       |
|---------------------------|--------------------------|
| SKU                       | 3622                     |
| Material                  | Wrought Aluminum         |
| Brand                     | Summer Classics          |
| Dimensions                | W26.25" x D26.25" x H12" |
| <b>Product Collection</b> | Club Woven               |