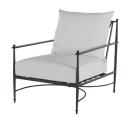

# **Roma Aluminum Lounge**

SKU: 3665

Item

Roma Aluminum Lounge

### **DESCRIPTION**

Inspired by the graceful curves found in Italian antiques, the Roma Lounge weaves together richly colored wrought aluminum with subtle gold accents embedded within the frame. Sturdy and timeless with luxuriously soft cushions for ultimate comfort, this classic look mixes easily with a variety of outdoor furnishing settings.

# MAIN SPECIFICATIONS

|                    | · ·                         |
|--------------------|-----------------------------|
| SKU                | 3665                        |
| Material           | Wrought Aluminum            |
| Brand              | Summer Classics             |
| Dimensions         | W28.25" x D34.875" x H35.5" |
| Product Collection | Roma                        |

# OTHER SPECIFICATIONS

| Arm Height                  | 25.75" |
|-----------------------------|--------|
| Seat Depth                  | 26"    |
| Seat Height without Cushion | 12"    |
| Seat Height with Cushion    | 18"    |
| Seat Width                  | 26"    |