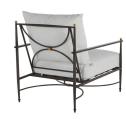

# **Roma Aluminum Lounge**

SKU: 3665

Item

Roma Aluminum Lounge

### **DESCRIPTION**

Inspired by the graceful curves found in Italian antiques, the Roma Lounge weaves together richly colored wrought aluminum with subtle gold accents embedded within the frame. Sturdy and timeless with luxuriously soft cushions for ultimate comfort, this classic look mixes easily with a variety of outdoor furnishing settings.

# MAIN SPECIFICATIONS

|                    | · ·                         |
|--------------------|-----------------------------|
| SKU                | 3665                        |
| Material           | Wrought Aluminum            |
| Brand              | Summer Classics             |
| Dimensions         | W28.25" x D34.875" x H35.5" |
| Product Collection | Roma                        |