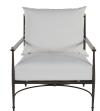

# **Roma Aluminum Lounge**

SKU: 3665

Item

Roma Aluminum Lounge

### **DESCRIPTION**

Inspired by the graceful curves found in Italian antiques, the Roma Lounge weaves together richly colored wrought aluminum with subtle gold accents embedded within the frame. Sturdy and timeless with luxuriously soft cushions for ultimate comfort, this classic look mixes easily with a variety of outdoor furnishing settings.

# MAIN SPECIFICATIONS

|                    | · ·                         |
|--------------------|-----------------------------|
| SKU                | 3665                        |
| Material           | Wrought Aluminum            |
| Brand              | Summer Classics             |
| Dimensions         | W28.25" x D34.875" x H35.5" |
| Product Collection | Roma                        |

# OTHER SPECIFICATIONS

| Arm Height                  | 25.75" |
|-----------------------------|--------|
| Seat Depth                  | 26"    |
| Seat Height without Cushion | 12"    |
| Seat Height with Cushion    | 18"    |
| Seat Width                  | 26"    |