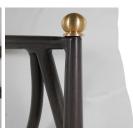

### **DESCRIPTION**

Inspired by the graceful curves found in Italian antiques, the Roma Lounge weaves together richly colored wrought aluminum with subtle gold accents embedded within the frame. Sturdy and timeless with luxuriously soft cushions for ultimate comfort, this classic look mixes easily with a variety of outdoor furnishing settings.