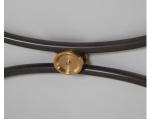

### **DESCRIPTION**

Inspired by the graceful curves found in Italian antiques, the Roma Lounge weaves together richly colored wrought aluminum with subtle gold accents embedded within the frame. Sturdy and timeless with luxuriously soft cushions for ultimate comfort, this classic look mixes easily with a variety of outdoor furnishing settings.