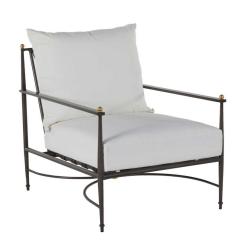

# **Roma Aluminum Lounge**

SKU: 3665

Item

Roma Aluminum Lounge

### **DESCRIPTION**

Inspired by the graceful curves found in Italian antiques, the Roma Lounge weaves together richly colored wrought aluminum with subtle gold accents embedded within the frame. Sturdy and timeless with luxuriously soft cushions for ultimate comfort, this classic look mixes easily with a variety of outdoor furnishing settings.

# MAIN SPECIFICATIONS

|                    | · ·                         |
|--------------------|-----------------------------|
| SKU                | 3665                        |
| Material           | Wrought Aluminum            |
| Brand              | Summer Classics             |
| Dimensions         | W28.25" x D34.875" x H35.5" |
| Product Collection | Roma                        |

# OTHER SPECIFICATIONS

| Arm Height                  | 25.75" |
|-----------------------------|--------|
| Seat Depth                  | 26"    |
| Seat Height without Cushion | 12"    |
| Seat Height with Cushion    | 18"    |
| Seat Width                  | 26"    |