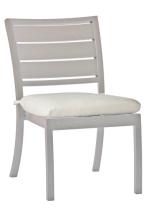

## **Charleston Aluminum Side Chair**

SKU: 3671

## DESCRIPTION

The Charleston Side Chair blends a classic wide plank coastal furniture design with updated proportions and materials capable of withstanding environmental elements, including harsh saltwater environments. Crafted from durable wrought aluminum with a powder-coated finish, this chair is built to last for years of enjoyment.

## MAIN SPECIFICATIONS

| Charleston Aluminum Side<br>Chair |
|-----------------------------------|
| 3671                              |
| Wrought Aluminum                  |
| Summer Classics                   |
| W19.75" x D28.5" x H35.875"       |
| Charleston Aluminum               |
|                                   |