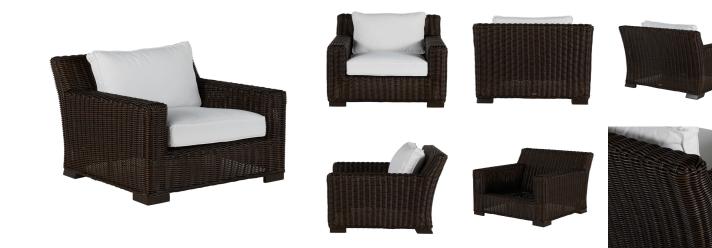

# **Rustic Woven Lounge Chair**

SKU: 3747

### **DESCRIPTION**

Sturdy, timeless, and built for year-round living, the Rustic Lounge Chair brings beautiful elegance to any outdoor space. Crafted from weather- and UV-resistant N-dura<sup>™</sup> resin wicker over a heavy-gauge aluminum frame, this comfortably cushioned lounge chair has an antiqued finish and fine braiding detail for superior quality and style.

## MAIN SPECIFICATIONS

| Item               | Rustic Woven Lounge Chair |
|--------------------|---------------------------|
| SKU                | 3747                      |
| Brand              | Summer Classics           |
| Dimensions         | W37.25" x D38" x H30.75"  |
| Product Collection | Rustic                    |

## OTHER SPECIFICATIONS

| Arm Height                  | 23"    |
|-----------------------------|--------|
| Seat Depth                  | 26"    |
| Seat Height without Cushion | 11.25" |
| Seat Height with Cushion    | 16.25" |
| Seat Width                  | 25"    |