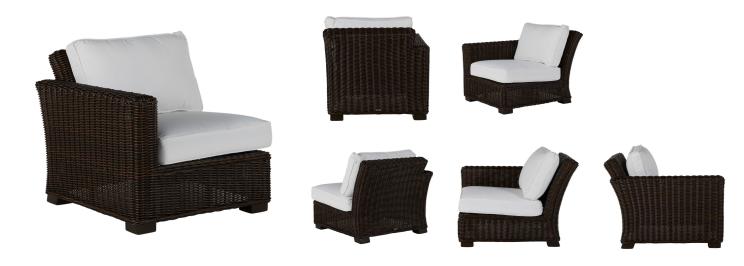

# **Rustic Woven Sectional Left**

SKU: 3763

### **DESCRIPTION**

Sturdy, timeless, and built for year-round living, the Rustic Sectional Sofa brings beautiful elegance to any outdoor space. Crafted from weather- and UV-resistant N-dura™ resin wicker over a heavy-gauge aluminum frame, this versatile sofa has an antiqued finish and fine braiding detail for superior quality and style. Use the Rustic Sectional Left as stand-alone seating or create your desired configuration using additional pieces from the Rustic Sectional collection.

## MAIN SPECIFICATIONS

| Item               | Rustic Woven Sectional Left |
|--------------------|-----------------------------|
| SKU                | 3763                        |
| Brand              | Summer Classics             |
| Dimensions         | W29" x D36" x H32"          |
| Product Collection | Rustic                      |