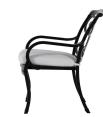

# **Somerset Aluminum Arm Chair**

SKU: 4000

Somerset

### **DESCRIPTION**

Featuring a classic cast-aluminum design, the Somerset Armchair is a traditionally styled patio chair with a touch of whimsy. Finished in an architectural-grade powder coating, this metal chair is highly rust-resistant for years of beauty and use. The chair is supported by a sturdy "H" brace for long-lasting durability and features a comfortably contoured back.

### OTHER SPECIFICATIONS

**Product Collection** 

| Arm Height                  | 26.5 |
|-----------------------------|------|
| Seat Depth                  | 18   |
| Seat Height without Cushion | 17'  |
| Seat Height with Cushion    | 19   |
| Seat Width                  | 21.5 |