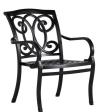

# **Somerset Aluminum Arm Chair**

SKU: 4000

Somerset

### **DESCRIPTION**

Featuring a classic cast-aluminum design, the Somerset Armchair is a traditionally styled patio chair with a touch of whimsy. Finished in an architectural-grade powder coating, this metal chair is highly rust-resistant for years of beauty and use. The chair is supported by a sturdy "H" brace for long-lasting durability and features a comfortably contoured back.

## MAIN SPECIFICATIONS

| Item       | Somerset Aluminum Arm Chair        |
|------------|------------------------------------|
| SKU        | 4000                               |
| Material   | Cast Aluminum, Wrought<br>Aluminum |
| Brand      | Summer Classics                    |
| Dimensions | W25.5" x D24.5" x H36.5"           |