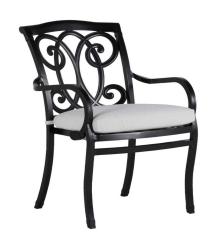

# **Somerset Aluminum Arm Chair**

SKU: 4000

Somerset

### **DESCRIPTION**

Featuring a classic cast-aluminum design, the Somerset Armchair is a traditionally styled patio chair with a touch of whimsy. Finished in an architectural-grade powder coating, this metal chair is highly rust-resistant for years of beauty and use. The chair is supported by a sturdy "H" brace for long-lasting durability and features a comfortably contoured back.

## MAIN SPECIFICATIONS

| Item       | Somerset Aluminum Arm Chair        |
|------------|------------------------------------|
| SKU        | 4000                               |
| Material   | Cast Aluminum, Wrought<br>Aluminum |
| Brand      | Summer Classics                    |
| Dimensions | W25.5" x D24.5" x H36.5"           |