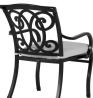

# **Somerset Aluminum Arm Chair**

SKU: 4000

Somerset

### **DESCRIPTION**

Featuring a classic cast-aluminum design, the Somerset Armchair is a traditionally styled patio chair with a touch of whimsy. Finished in an architectural-grade powder coating, this metal chair is highly rust-resistant for years of beauty and use. The chair is supported by a sturdy "H" brace for long-lasting durability and features a comfortably contoured back.

## MAIN SPECIFICATIONS

| Item       | Somerset Aluminum Arm Chair        |
|------------|------------------------------------|
| SKU        | 4000                               |
| Material   | Cast Aluminum, Wrought<br>Aluminum |
| Brand      | Summer Classics                    |
| Dimensions | W25.5" x D24.5" x H36.5"           |