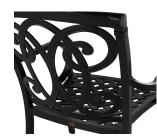

# **Somerset Aluminum Arm Chair**

SKU: 4000

Somerset

### **DESCRIPTION**

Featuring a classic cast-aluminum design, the Somerset Armchair is a traditionally styled patio chair with a touch of whimsy. Finished in an architectural-grade powder coating, this metal chair is highly rust-resistant for years of beauty and use. The chair is supported by a sturdy "H" brace for long-lasting durability and features a comfortably contoured back.

## MAIN SPECIFICATIONS

| Item       | Somerset Aluminum Arm Chair        |
|------------|------------------------------------|
| SKU        | 4000                               |
| Material   | Cast Aluminum, Wrought<br>Aluminum |
| Brand      | Summer Classics                    |
| Dimensions | W25.5" x D24.5" x H36.5"           |