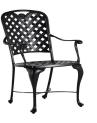

## **DESCRIPTION**

The styling of the Provence Armchair evokes the relaxed elegance of the South of France. The chair features a double latticework design, scooped high back, and never-rust cast aluminum construction that is finished in an architectural-grade powder coating that is exceptionally weather resistant. This gracefully styled armchair mixes well with a variety of metal patio sets.

## MAIN SPECIFICATIONS

| Item               | Provance Aluminum Arm Chair |
|--------------------|-----------------------------|
| SKU                | 4050                        |
| Material           | Cast Aluminum               |
| Brand              | Summer Classics             |
| Dimensions         | W25" x D22.5" x H37.5"      |
| Product Collection | Provance                    |