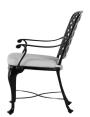

## **DESCRIPTION**

The styling of the Provence Armchair evokes the relaxed elegance of the South of France. The chair features a double latticework design, scooped high back, and never-rust cast aluminum construction that is finished in an architectural-grade powder coating that is exceptionally weather resistant. This gracefully styled armchair mixes well with a variety of metal patio sets.

## MAIN SPECIFICATIONS

| Item               | Provance Aluminum Arm Chair |
|--------------------|-----------------------------|
| SKU                | 4050                        |
| Material           | Cast Aluminum               |
| Brand              | Summer Classics             |
| Dimensions         | W25" x D22.5" x H37.5"      |
| Product Collection | Provance                    |