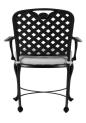

# **Provance Aluminum Arm Chair**

SKU: 4050

## **DESCRIPTION**

The styling of the Provence Armchair evokes the relaxed elegance of the South of France. The chair features a double latticework design, scooped high back, and never-rust cast aluminum construction that is finished in an architectural-grade powder coating that is exceptionally weather resistant. This gracefully styled armchair mixes well with a variety of metal patio sets.

## MAIN SPECIFICATIONS

| Item               | Provance Aluminum Arm Chair |
|--------------------|-----------------------------|
| SKU                | 4050                        |
| Material           | Cast Aluminum               |
| Brand              | Summer Classics             |
| Dimensions         | W25" x D22.5" x H37.5"      |
| Product Collection | Provance                    |