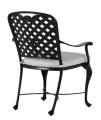

# **Provance Aluminum Arm Chair**

SKU: 4050

## **DESCRIPTION**

The styling of the Provence Armchair evokes the relaxed elegance of the South of France. The chair features a double latticework design, scooped high back, and never-rust cast aluminum construction that is finished in an architectural-grade powder coating that is exceptionally weather resistant. This gracefully styled armchair mixes well with a variety of metal patio sets.

## MAIN SPECIFICATIONS

| Item               | Provance Aluminum Arm Chair |
|--------------------|-----------------------------|
| SKU                | 4050                        |
| Material           | Cast Aluminum               |
| Brand              | Summer Classics             |
| Dimensions         | W25" x D22.5" x H37.5"      |
| Product Collection | Provance                    |