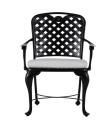

# **Provance Aluminum Arm Chair**

SKU: 4050

## **DESCRIPTION**

The styling of the Provence Armchair evokes the relaxed elegance of the South of France. The chair features a double latticework design, scooped high back, and never-rust cast aluminum construction that is finished in an architectural-grade powder coating that is exceptionally weather resistant. This gracefully styled armchair mixes well with a variety of metal patio sets.

## MAIN SPECIFICATIONS

| Item               | Provance Aluminum Arm Chair |
|--------------------|-----------------------------|
| SKU                | 4050                        |
| Material           | Cast Aluminum               |
| Brand              | Summer Classics             |
| Dimensions         | W25" x D22.5" x H37.5"      |
| Product Collection | Provance                    |