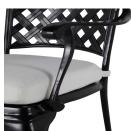

## **DESCRIPTION**

The styling of the Provence Armchair evokes the relaxed elegance of the South of France. The chair features a double latticework design, scooped high back, and never-rust cast aluminum construction that is finished in an architectural-grade powder coating that is exceptionally weather resistant. This gracefully styled armchair mixes well with a variety of metal patio sets.

## MAIN SPECIFICATIONS

| Item               | Provance Aluminum Arm Chair |
|--------------------|-----------------------------|
| SKU                | 4050                        |
| Material           | Cast Aluminum               |
| Brand              | Summer Classics             |
| Dimensions         | W25" x D22.5" x H37.5"      |
| Product Collection | Provance                    |