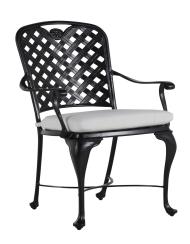

# **Provance Aluminum Arm Chair**

SKU: 4050

## **DESCRIPTION**

The styling of the Provence Armchair evokes the relaxed elegance of the South of France. The chair features a double latticework design, scooped high back, and never-rust cast aluminum construction that is finished in an architectural-grade powder coating that is exceptionally weather resistant. This gracefully styled armchair mixes well with a variety of metal patio sets.

## MAIN SPECIFICATIONS

| Item               | Provance Aluminum Arm Chair |
|--------------------|-----------------------------|
| SKU                | 4050                        |
| Material           | Cast Aluminum               |
| Brand              | Summer Classics             |
| Dimensions         | W25" x D22.5" x H37.5"      |
| Product Collection | Provance                    |