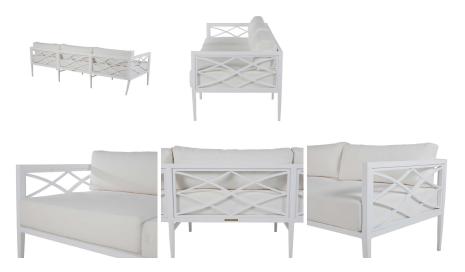

## **Elegante Aluminum Sofa**

SKU: 4255

## DESCRIPTION

The Élégante collection is a modern take on European furniture, influenced by linear silhouettes and contemporary latticework. Crafted from premium wrought aluminum, the Élégante Aluminum Sofa provides luxurious outdoor seating.

## MAIN SPECIFICATIONS

| Item               | Elegante Aluminum Sofa  |
|--------------------|-------------------------|
| SKU                | 4255                    |
| Material           | Wrought Aluminum        |
| Brand              | Summer Classics         |
| Dimensions         | W82.5" x D28.25" x H26" |
| Product Collection | Elegante                |