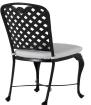

### **DESCRIPTION**

The styling of the Provence Side Chair evokes the relaxed elegance of the South of France. The chair features a double latticework design, scooped high back, and never-rust cast aluminum construction that is finished in an architectural-grade powder coating that is exceptionally weather resistant. This gracefully styled chair mixes well with a variety of metal patio sets.

### MAIN SPECIFICATIONS

| Item                      | Provance Aluminum Side Chair |
|---------------------------|------------------------------|
| SKU                       | 4260                         |
| Material                  | Cast Aluminum                |
| Brand                     | Summer Classics              |
| Dimensions                | W20" x D22.5" x H37.25"      |
| <b>Product Collection</b> | Provance                     |