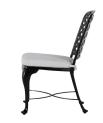

### **DESCRIPTION**

The styling of the Provence Side Chair evokes the relaxed elegance of the South of France. The chair features a double latticework design, scooped high back, and never-rust cast aluminum construction that is finished in an architectural-grade powder coating that is exceptionally weather resistant. This gracefully styled chair mixes well with a variety of metal patio sets.

### MAIN SPECIFICATIONS

| Item                      | Provance Aluminum Side Chair |
|---------------------------|------------------------------|
| SKU                       | 4260                         |
| Material                  | Cast Aluminum                |
| Brand                     | Summer Classics              |
| Dimensions                | W20" x D22.5" x H37.25"      |
| <b>Product Collection</b> | Provance                     |