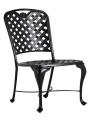

### **DESCRIPTION**

The styling of the Provence Side Chair evokes the relaxed elegance of the South of France. The chair features a double latticework design, scooped high back, and never-rust cast aluminum construction that is finished in an architectural-grade powder coating that is exceptionally weather resistant. This gracefully styled chair mixes well with a variety of metal patio sets.

### MAIN SPECIFICATIONS

| Item                      | Provance Aluminum Side Chair |
|---------------------------|------------------------------|
| SKU                       | 4260                         |
| Material                  | Cast Aluminum                |
| Brand                     | Summer Classics              |
| Dimensions                | W20" x D22.5" x H37.25"      |
| <b>Product Collection</b> | Provance                     |