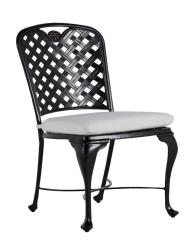

### **DESCRIPTION**

The styling of the Provence Side Chair evokes the relaxed elegance of the South of France. The chair features a double latticework design, scooped high back, and never-rust cast aluminum construction that is finished in an architectural-grade powder coating that is exceptionally weather resistant. This gracefully styled chair mixes well with a variety of metal patio sets.

### MAIN SPECIFICATIONS

| Item                      | Provance Aluminum Side Chair |
|---------------------------|------------------------------|
| SKU                       | 4260                         |
| Material                  | Cast Aluminum                |
| Brand                     | Summer Classics              |
| Dimensions                | W20" x D22.5" x H37.25"      |
| <b>Product Collection</b> | Provance                     |