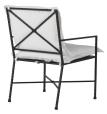

## **Italia Arm Chair**

SKU: 5342

## DESCRIPTION

The Italia Arm Chair is a quintessential expression of classic Italian design, with its handcrafted hammered wrought iron frame and effortlessly stylish X-back detail. This chair comes complete with plush standard back and seat cushions, promising generations of comfort and elegance in your outdoor living space.

## MAIN SPECIFICATIONS

| Item               | Italia Arm Chair                  |
|--------------------|-----------------------------------|
| SKU                | 5342                              |
| Material           | Wrought Iron                      |
| Brand              | Summer Classics                   |
| Dimensions         | W21.875" x D22.875" x<br>H35.875" |
| Product Collection | Italia                            |