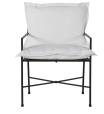

## **Italia Arm Chair**

SKU: 5342

## DESCRIPTION

The Italia Arm Chair is a quintessential expression of classic Italian design, with its handcrafted hammered wrought iron frame and effortlessly stylish X-back detail. This chair comes complete with plush standard back and seat cushions, promising generations of comfort and elegance in your outdoor living space.

## MAIN SPECIFICATIONS

| Item               | Italia Arm Chair                  |
|--------------------|-----------------------------------|
| SKU                | 5342                              |
| Material           | Wrought Iron                      |
| Brand              | Summer Classics                   |
| Dimensions         | W21.875" x D22.875" x<br>H35.875" |
| Product Collection | Italia                            |