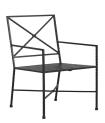

## **Italia Arm Chair**

SKU: 5342

## DESCRIPTION

The Italia Arm Chair is a quintessential expression of classic Italian design, with its handcrafted hammered wrought iron frame and effortlessly stylish X-back detail. This chair comes complete with plush standard back and seat cushions, promising generations of comfort and elegance in your outdoor living space.

## MAIN SPECIFICATIONS

| Item               | Italia Arm Chair                  |
|--------------------|-----------------------------------|
| SKU                | 5342                              |
| Material           | Wrought Iron                      |
| Brand              | Summer Classics                   |
| Dimensions         | W21.875" x D22.875" x<br>H35.875" |
| Product Collection | Italia                            |