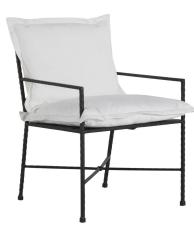

## **Italia Arm Chair**

SKU: 5342

## DESCRIPTION

The Italia Arm Chair is a quintessential expression of classic Italian design, with its handcrafted hammered wrought iron frame and effortlessly stylish X-back detail. This chair comes complete with plush standard back and seat cushions, promising generations of comfort and elegance in your outdoor living space.

## MAIN SPECIFICATIONS

| Item               | Italia Arm Chair                  |
|--------------------|-----------------------------------|
| SKU                | 5342                              |
| Material           | Wrought Iron                      |
| Brand              | Summer Classics                   |
| Dimensions         | W21.875" x D22.875" x<br>H35.875" |
| Product Collection | Italia                            |