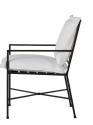

## **Italia Arm Chair**

SKU: 5342

## DESCRIPTION

The Italia Arm Chair is a quintessential expression of classic Italian design, with its handcrafted hammered wrought iron frame and effortlessly stylish X-back detail. This chair comes complete with plush standard back and seat cushions, promising generations of comfort and elegance in your outdoor living space.

## MAIN SPECIFICATIONS

| Item               | Italia Arm Chair                  |
|--------------------|-----------------------------------|
| SKU                | 5342                              |
| Material           | Wrought Iron                      |
| Brand              | Summer Classics                   |
| Dimensions         | W21.875" x D22.875" x<br>H35.875" |
| Product Collection | Italia                            |