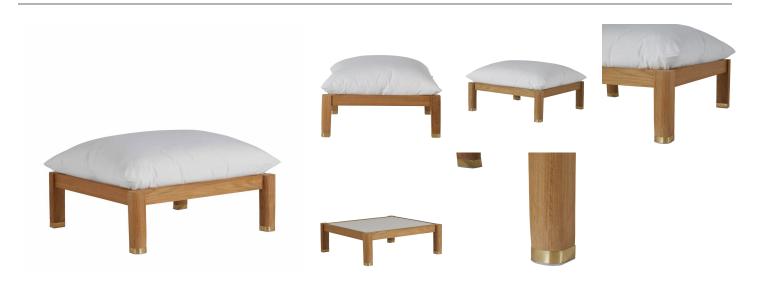

## **Monterey Ottoman**

SKU: 2404

## DESCRIPTION

The Monterey Ottoman is constructed from natural teak, a hard durable wood thats exceptionally resistant to weather and natural elements. Summer Classics teak furniture features mortise and tenon construction to assure years of durable, worry-free enjoyment. The included ultra-plush cushion is specifically designed for outdoors to withstand fading and natural elements, and to guarantee high-quality performance. Natural Teak.

## MAIN SPECIFICATIONS

| Item               | Monterey Ottoman       |
|--------------------|------------------------|
| SKU                | 2404                   |
| Material           | Brass, Teak            |
| Brand              | Summer Classics        |
| Dimensions         | W32" x D29.375" x H12" |
| Product Collection | Monterey               |

## OTHER SPECIFICATIONS

| Assembly Required           | Yes     |
|-----------------------------|---------|
| Seat Depth                  | 26"     |
| Seat Height without Cushion | 11"     |
| Seat Height with Cushion    | 17.25"  |
| Seat Width                  | 31.125" |