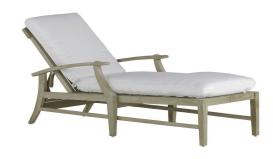

## **Croquet Teak Chaise Without Wheel**

SKU: 2823

## **DESCRIPTION**

Built for year-round living, the Croquet Teak Chaise features a handsome, classic look with hand-carved detailing. Made from high-quality marine-grade teak with mortise-and-tenon construction, the chaise has sculpted arms and stylishly curved back legs. A thick, welted cushion adds supreme comfort.

## MAIN SPECIFICATIONS

|                      | Wheel                  |
|----------------------|------------------------|
| SKU                  | 2823                   |
| Material             | Teak                   |
| Brand                | Summer Classics        |
| Dimensions           | W29.5" x D66.5" x H37" |
| Product Collection   | Croquet Teak           |
| OTHER SPECIFICATIONS |                        |
| Arm Height           | 23.5"                  |