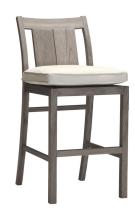

## **Croquet Teak 24" Counter Stool**

SKU: 2852

## **DESCRIPTION**

Featuring high-quality marine-grade teak construction, the Croquet Teak Counter Stool offers beautiful counter-height seating in any outdoor dining space. The back of the stool features gathered teak planks along with a comfortable footrest for extra comfort.

## MAIN SPECIFICATIONS

**Seat Height with Cushion** 

**Seat Width** 

| Item                        | Croquet Teak 24" Counter<br>Stool |
|-----------------------------|-----------------------------------|
| SKU                         | 2852                              |
| Material                    | Teak                              |
| Brand                       | Summer Classics                   |
| Dimensions                  | W17" x D21" x H39"                |
| Product Collection          | Croquet Teak                      |
| OTHER SPECIFICATIONS        |                                   |
| Seat Depth                  | 16"                               |
| Seat Height without Cushion | 24.5"                             |